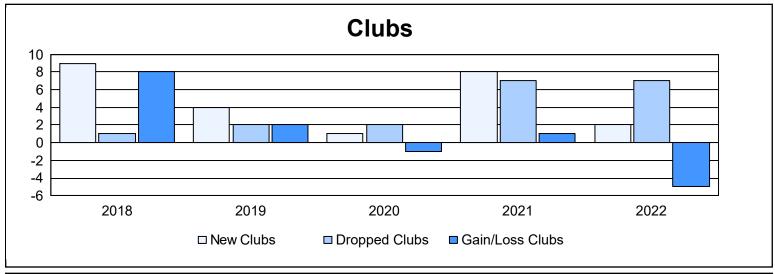

District B 7

As of June 2022 Cumulative

| Year      | New<br>Clubs | Dropped<br>Clubs | Gain/<br>Loss<br>Clubs | New<br>Members | Charter<br>Members | Reinstate<br>Members | Transfer<br>Members | Total<br>Member<br>Added | Total<br>Members<br>Dropped | Gain/<br>Loss<br>Members |
|-----------|--------------|------------------|------------------------|----------------|--------------------|----------------------|---------------------|--------------------------|-----------------------------|--------------------------|
| 2017-2018 | 9            | 1                | 8                      | 277            | 223                | 28                   | 25                  | 553                      | 377                         | 176                      |
| 2018-2019 | 4            | 2                | 2                      | 106            | 109                | 11                   | 11                  | 237                      | 533                         | -296                     |
| 2019-2020 | 1            | 2                | -1                     | 171            | 49                 | 15                   | 19                  | 254                      | 268                         | -14                      |
| 2020-2021 | 8            | 7                | 1                      | 208            | 169                | 18                   | 10                  | 405                      | 369                         | 36                       |
| 2021-2022 | 2            | 7                | -5                     | 197            | 50                 | 8                    | 8                   | 263                      | 295                         | -32                      |
| Average   | 5            | 4                | 1                      | 192            | 120                | 16                   | 15                  | 342                      | 368                         | -26                      |