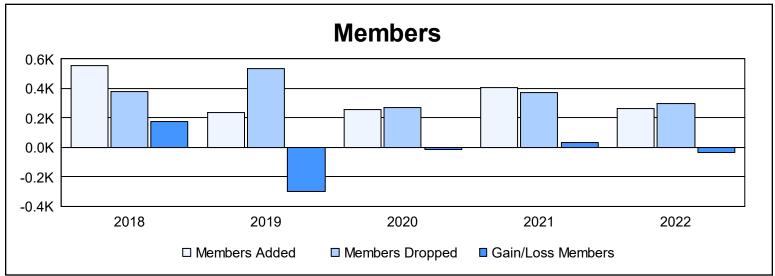

District B 7

As of June 2022 Cumulative

| Year      | New<br>Clubs | Dropped<br>Clubs | Gain/<br>Loss<br>Clubs | New<br>Members | Charter<br>Members | Reinstate<br>Members | Transfer<br>Members | Total<br>Member<br>Added | Total<br>Members<br>Dropped | Gain/<br>Loss<br>Members |
|-----------|--------------|------------------|------------------------|----------------|--------------------|----------------------|---------------------|--------------------------|-----------------------------|--------------------------|
| 2017-2018 | 9            | 1                | 8                      | 277            | 223                | 28                   | 25                  | 553                      | 377                         | 176                      |
| 2018-2019 | 4            | 2                | 2                      | 106            | 109                | 11                   | 11                  | 237                      | 533                         | -296                     |
| 2019-2020 | 1            | 2                | -1                     | 171            | 49                 | 15                   | 19                  | 254                      | 268                         | -14                      |
| 2020-2021 | 8            | 7                | 1                      | 208            | 169                | 18                   | 10                  | 405                      | 369                         | 36                       |
| 2021-2022 | 2            | 7                | -5                     | 197            | 50                 | 8                    | 8                   | 263                      | 295                         | -32                      |
| Average   | 5            | 4                | 1                      | 192            | 120                | 16                   | 15                  | 342                      | 368                         | -26                      |